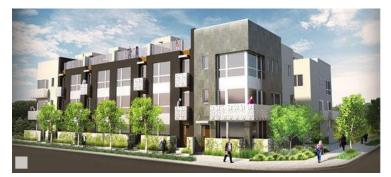

## First Look at the 11 Tiny Homes Headed for Fountain/Gower

Monday, November 17, 2014, by Bianca Barragan

Here's our very first glimpse of the new 11-home development <a href="http://la.curbed.com/archives/2013/01">http://la.curbed.com/archives/2013/01</a>

/11\_little\_houses\_coming\_to\_longbarren\_gowerfountain\_lot.php> set to domesticate a lot at the corner of Fountain and Gower. Built under the Small Lot Subdivision Ordinance <http://la.curbed.com/tags/small-lot-subdivisionordinance> —which allows for several small, detached houses on a single property—the houses will range in size from around 1,500 to 1,800 square feet, each with three bedrooms, three-and-a-half bathrooms, and a roof deck. Fountain + Gower, as it's currently called, is positioning itself as a superwalkable development, close enough to all the fun of Hollywood to get there on your own two feet.

Ground's already been broken on the little houses, and developers are shooting for a **March** completion date, says Art Simonian of Metro Investments, which has partnered with P. Joseph Development on the project. While there's still no price attached to the units, Simonian did tell Curbed that they'd be priced "**similar to other projects** in the Hollywood market." As a benchmark, another small-lot development in the area, Hollywood Colony <http://la.curbed.com /tags/hollywood-colony> , sold 10 of their 14 tiny homes within three weeks of opening, and all for above **\$800,000**.