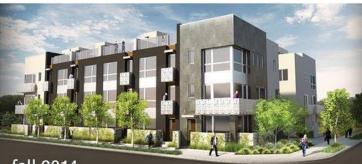

## First Look at the 11 Tiny Homes Headed for Fountain/Gower

Monday, November 17, 2014, by Bianca Barragan

Here's our very first glimpse of the new 11-home development <a href="http://la.curbed.com/archives/2013/01">http://la.curbed.com/archives/2013/01</a>

/11\_little\_houses\_coming\_to\_longbarren\_gowerfountain\_lot.php> set to domesticate a lot at the corner of Fountain and Gower. Built under the Small Lot Subdivision Ordinance <http://la.curbed.com/tags/small-lot-subdivisionordinance> —which allows for several small, detached houses on a single property—the houses will range in size from around 1,500 to 1,800 square feet, each with three bedrooms, three-and-a-half bathrooms, and a roof deck. Fountain + Gower, as it's currently called, is positioning itself as a superwalkable development, close enough to all the fun of Hollywood to get there on your own two feet.

Ground's already been broken on the little houses, and developers are shooting for a **March** completion date, says Art Simonian of Metro Investments, which has partnered with P. Joseph Development on the project. While there's still no price attached to the units, Simonian did tell Curbed that they'd be priced "**similar to other projects** in the Hollywood market." As a benchmark, another small-lot development in the area, Hollywood Colony <http://la.curbed.com /tags/hollywood-colony> , sold 10 of their 14 tiny homes within three weeks of opening, and all for above **\$800,000**.

## fountain+gower

fall 2014 modern living in classic hollywood